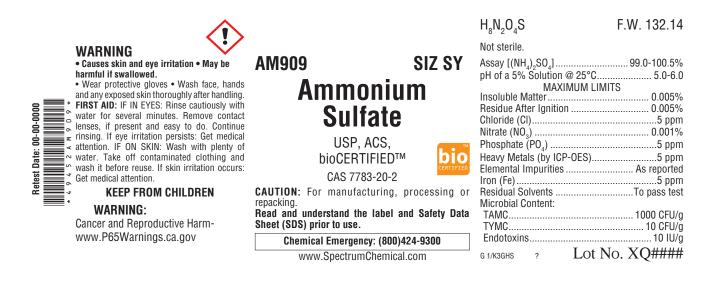

## Label Information

The Spectrum label presents technical and safety information in an easily understood format. Our technical specialists stay abreast of the latest requirements of the Globally Harmonized System for Classification and Labelling of Chemicals (GHS), as well as the Occupational Safety and Health Administration (OSHA), the Food and Drug Administration (FDA) and other government regulatory agencies in order to ensure compliance, accuracy and concise hazard communication. Below you will find a typical label example for this catalog item.